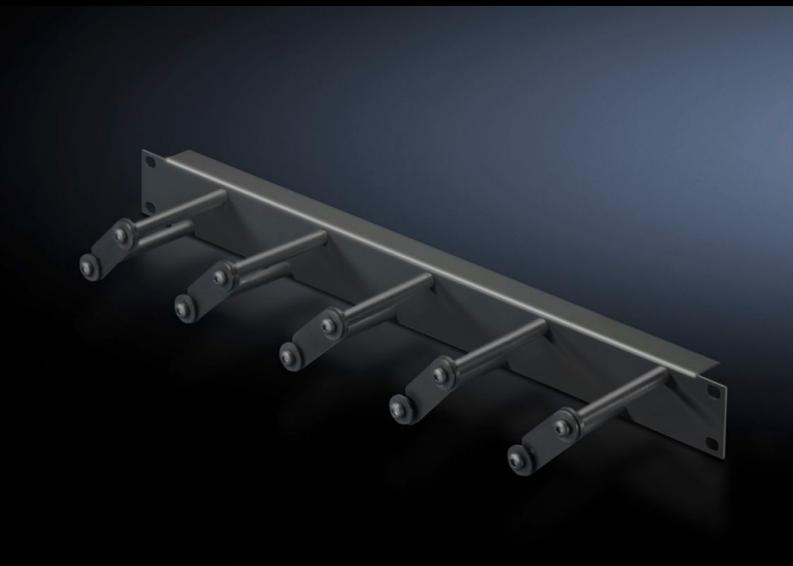

# DK 5502.225 - Cable management panel with cable routing bars

For horizontal management of patch cables with cable routing bars, opening the individual cable routing bars makes it easy to modify and extend the cabling.

#### **Features**

| Model No.             | DK 5502.225                                                                                                                                                    |
|-----------------------|----------------------------------------------------------------------------------------------------------------------------------------------------------------|
| Product description   | For horizontal management of patch cables with 5 cable routing bars. Opening the individual cable routing bars makes it easy to modify and extend the cabling. |
| Material              | Panel: Carbon steel, spray finished<br>Cable routing bars: Plastic                                                                                             |
| Color                 | RAL 9005                                                                                                                                                       |
| Depth of bars         | 100 mm<br>3.94 ″                                                                                                                                               |
| Number bars per U     | 5                                                                                                                                                              |
| Dimensions            | Width: 482.6 mm<br>Width: 19 "                                                                                                                                 |
| Height units          | 1 U                                                                                                                                                            |
| Packaging unit        | 1 pc(s).                                                                                                                                                       |
| Weight/packaging unit | 0.632 kg<br>1.4 lb.                                                                                                                                            |
| Customs tariff number | 73269098                                                                                                                                                       |
| EAN                   | 4028177679337                                                                                                                                                  |
| ETIM 7.0              | EC002624                                                                                                                                                       |
| ECLASS 8.0            | 27189265                                                                                                                                                       |